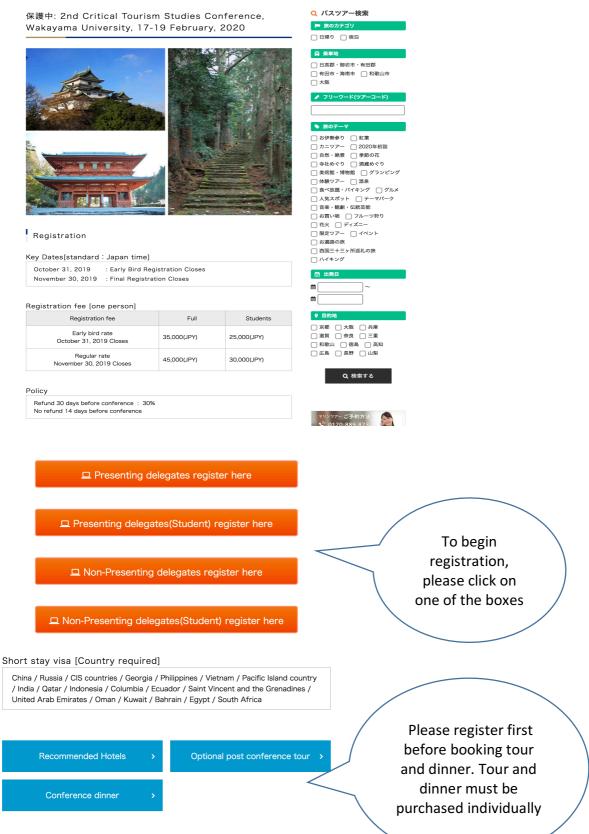

## **Step 1 Conference registration home page**

### **Step 2 Beginning Registration**

### **Step 3 Select number of delegates**

# **Step 4 Proceed to registration**

| Registration fee - Custome                                                                                                                                                                                                                                   | r Information                          |                                                     |                                                                                                                                                                                                                                  |                       | I                                                    |
|--------------------------------------------------------------------------------------------------------------------------------------------------------------------------------------------------------------------------------------------------------------|----------------------------------------|-----------------------------------------------------|----------------------------------------------------------------------------------------------------------------------------------------------------------------------------------------------------------------------------------|-----------------------|------------------------------------------------------|
|                                                                                                                                                                                                                                                              |                                        |                                                     |                                                                                                                                                                                                                                  |                       | Departure date selection                             |
|                                                                                                                                                                                                                                                              |                                        |                                                     |                                                                                                                                                                                                                                  |                       | Scientifi                                            |
| Travel price                                                                                                                                                                                                                                                 |                                        |                                                     |                                                                                                                                                                                                                                  | Selection of the      |                                                      |
| Basic commodity                                                                                                                                                                                                                                              |                                        | Price                                               |                                                                                                                                                                                                                                  |                       | number of people and options                         |
| Dadio commonly                                                                                                                                                                                                                                               | 1person                                |                                                     |                                                                                                                                                                                                                                  | Total price           | <u> </u>                                             |
| Basic travel price                                                                                                                                                                                                                                           | 35,000 yen × 1                         |                                                     | 35,000 yen                                                                                                                                                                                                                       |                       | Information                                          |
|                                                                                                                                                                                                                                                              |                                        | Gran                                                | d total price                                                                                                                                                                                                                    | 35,000 yen            | <b>■</b>                                             |
|                                                                                                                                                                                                                                                              |                                        |                                                     |                                                                                                                                                                                                                                  |                       | Reservation Confirmation  THE RESERVATION COMPLETION |
| Reservation of those who alread                                                                                                                                                                                                                              | ly have a password                     | ■ For th                                            | e first time, wh                                                                                                                                                                                                                 | no make a reservation |                                                      |
| *Please enter the password that has been described on the reservation completion mail and registered e-mail address when was the last time booked.  *Forgot your password? will send a password to the e-mail address.  *If you want to change the password. |                                        | reser<br>pleas<br>butto<br>By e-<br>that c<br>after | *For the first time who make a reservation from this site, please make a reservation from the button above.  By e-mail and describes the password that can be used from the next time after booking completion Reserve contents. |                       | Click here to register personal details              |
|                                                                                                                                                                                                                                                              |                                        |                                                     |                                                                                                                                                                                                                                  |                       |                                                      |
| ■Corporation / Travel company P                                                                                                                                                                                                                              | Press the input after the login button | ID / passwo                                         | ord .                                                                                                                                                                                                                            |                       |                                                      |
| ID (email address) Password  *Forgot your ID / password , please tell us in our sales representative .                                                                                                                                                       |                                        |                                                     |                                                                                                                                                                                                                                  |                       |                                                      |
|                                                                                                                                                                                                                                                              | Back                                   |                                                     |                                                                                                                                                                                                                                  |                       |                                                      |
|                                                                                                                                                                                                                                                              |                                        | Si                                                  | te managem                                                                                                                                                                                                                       | ent/㈱中紀バス観光社          | t                                                    |