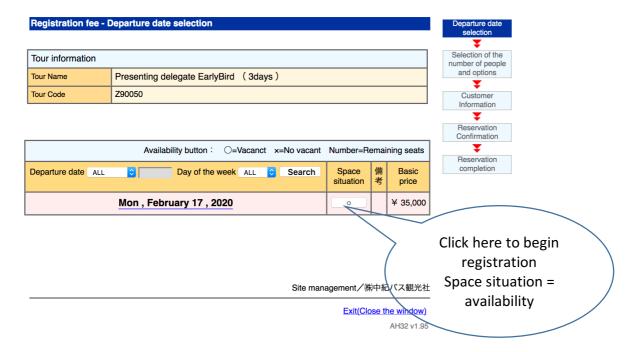

#### **Registration Instructions**

Please follow the steps below to register.

## **Step 1 Conference registration home page**



### **Step 2 Beginning Registration**



### **Step 3 Select number of delegates**



# **Step 4 Proceed to registration**

| Registration fee - Custome                                                                                                                                                                                                                                   | r Information                          |                                                     |                                                                                                                                                                                                                                  |                       | I                                                    |
|--------------------------------------------------------