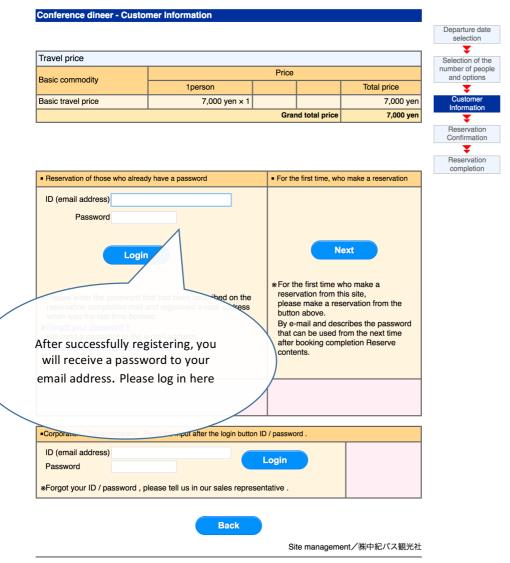

# **Step 4 Proceed to registration**

| Registration fee - Custome                                                                                                                                                                                                                                   | r Information                          |                                                     |                                                                                                                                                                                                                                  |                       | I                                                    |
|--------------------------------------------------------------------------------------------------------------------------------------------------------------------------------------------------------------------------------------------------------------|----------------------------------------|-----------------------------------------------------|----------------------------------------------------------------------------------------------------------------------------------------------------------------------------------------------------------------------------------|-----------------------|------------------------------------------------------|
|                                                                                                                                                                                                                                                              |                                        |                                                     |                                                                                                                                                                                                                                  |                       | Departure date selection                             |
|                                                                                                                                                                                                                                                              |                                        |                                                     |                                                                                                                                                                                                                                  |                       | Scientifi                                            |
| Travel price                                                                                                                                                                                                                                                 |                                        |                                                     |                                                                                                                                                                                                                                  | Selection of the      |                                                      |
| Basic commodity                                                                                                                                                                                                                                              |                                        | Price                                               |                                                                                                                                                                                                                                  |                       | number of people and options                         |
| Dadio commonly                                                                                                                                                                                                                                               | 1person                                |                                                     |                                                                                                                                                                                                                                  | Total price           | <u> </u>                                             |
| Basic travel price                                                                                                                                                                                                                                           | 35,000 yen × 1                         |                                                     | 35,000 yen                                                                                                                                                                                                                       |                       | Information                                          |
|                                                                                                                                                                                                                                                              |                                        | Gran                                                | d total price                                                                                                                                                                                                                    | 35,000 yen            | <b>■</b>                                             |
|                                                                                                                                                                                                                                                              |                                        |                                                     |                                                                                                                                                                                                                                  |                       | Reservation Confirmation  THE RESERVATION COMPLETION |
| Reservation of those who alread                                                                                                                                                                                                                              | ly have a password                     | ■ For th                                            | e first time, wh                                                                                                                                                                                                                 | no make a reservation |                                                      |
| *Please enter the password that has been described on the reservation completion mail and registered e-mail address when was the last time booked.  *Forgot your password? will send a password to the e-mail address.  *If you want to change the password. |                                        | reser<br>pleas<br>butto<br>By e-<br>that c<br>after | *For the first time who make a reservation from this site, please make a reservation from the button above.  By e-mail and describes the password that can be used from the next time after booking completion Reserve contents. |                       | Click here to register personal details              |
|                                                                                                                                                                                                                                                              |                                        |                                                     |                                                                                                                                                                                                                                  |                       |                                                      |
| ■Corporation / Travel company P                                                                                                                                                                                                                              | Press the input after the login button | ID / passwo                                         | ord .                                                                                                                                                                                                                            |                       |                                                      |
| ID (email address) Password  *Forgot your ID / password , please tell us in our sales representative .                                                                                                                                                       |                                        |                                                     |                                                                                                                                                                                                                                  |                       |                                                      |
|                                                                                                                                                                                                                                                              | Back                                   |                                                     |                                                                                                                                                                                                                                  |                       |                                                      |
|                                                                                                                                                                                                                                                              |                                        | Si                                                  | te managem                                                                                                                                                                                                                       | ent/㈱中紀バス観光社          | t                                                    |