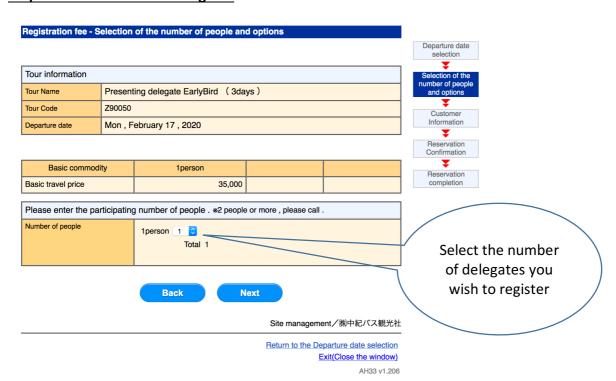

#### **Registration Instructions**

Please follow the steps below to register.

## **Step 1 Conference registration home page**



### **Step 2 Beginning Registration**



### **Step 3 Select number of delegates**



# **Step 4 Proceed to registration**

| Registration fee - Custome                                                                                                                                                                                                                                   | r Information                          |                                                     |                                                                                                                                                                                                                                  |                       | I                                                    |
|-----------------------------------------------------------------------------------------------------