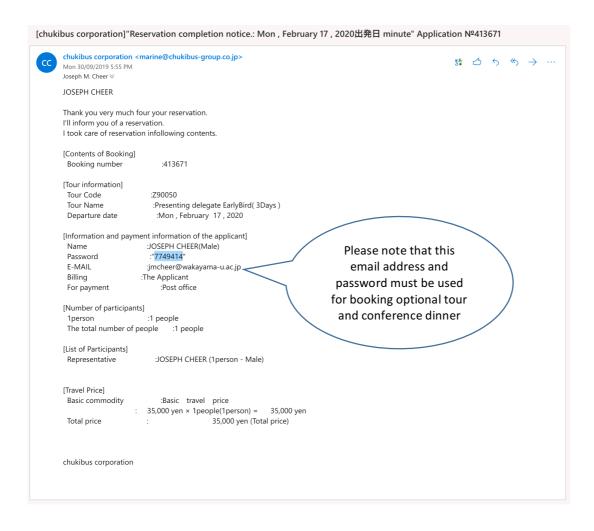

### Step 7 - Registration confirmed

You will receive an email like the one below confirming your registration

### Note:

The conference registration is managed by Chukibus Corporation. Therefore, you may have the impression that you are booking a bus ticket. If so, please do not worry  $\odot$ . Please be assured that your registration has been completed.